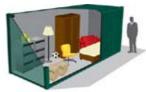

#### How much space do you need?

To get a rough idea of what you'll need, have a look at the guide below. It shows the different units and the typical house size contents each will take. The units are great for business storage too.

8'x8'x8' 2.44m x 2.44m x 2.44m 1 bedroom flat

10'x8'x8' 3.05m x 2.44m x 2.44m Maisonette

20'x8'x8' 6.10m x 2.44m x 2.44m 3 bedroom home

30'x8'x8' 9.15m x 2.44m x 2.44m 4/5 bedroom home