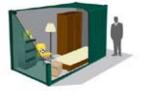

#### How much space do you need?

To get a rough idea of what you'll need, have a look at the guide below. It shows the different units and the typical house size contents each will take. The units are great for business storage too.

8'x8'x8' 2.44m x 2.44m x 2.44m 1 bedroom flat

10'x8'x8' 3.05m x 2.44m x 2.44m Maisonette

20'x8'x8' 6.10m x 2.44m x 2.44m 3 bedroom home

30'x8'x8' 9.15m x 2.44m x 2.44m 4/5 bedroom home