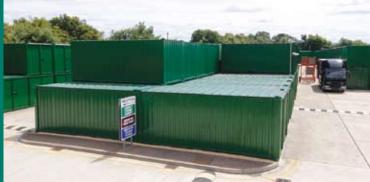

#### How much space do you need?

To get a rough idea of what you'll need, have a look at the guide below. It shows the different units and the typical house size contents each will take. The units are great for business storage too.

8'x8'x8' 2.44m x 2.44m x 2.44m 1 bedroom flat

10'x8'x8' 3.05m x 2.44m x 2.44m Maisonette

20'x8'x8' 6.10m x 2.44m x 2.44m 3 bedroom home

30'x8'x8' 9.15m x 2.44m x 2.44m 4/5 bedroom home