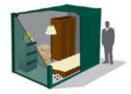

#### How much space do you need?

To get a rough idea of what you'll need, have a look at the guide below. It shows the different units and the typical house size contents each will take. The units are great for business storage too.

8'x8'x8' 2.44m x 2.44m x 2.44m 1 bedroom flat

10'x8'x8' 3.05m x 2.44m x 2.44m Maisonette

20'x8'x8' 6.10m x 2.44m x 2.44m 3 bedroom home

30'x8'x8' 9.15m x 2.44m x 2.44m 4/5 bedroom home