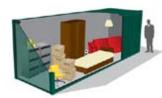

#### How much space do you need?

To get a rough idea of what you'll need, have a look at the guide below. It shows the different units and the typical house size contents each will take. The units are great for business storage too.

8'x8'x8' 2.44m x 2.44m x 2.44m 1 bedroom flat

10'x8'x8' 3.05m x 2.44m x 2.44m Maisonette

20'x8'x8' 6.10m x 2.44m x 2.44m 3 bedroom home

30'x8'x8' 9.15m x 2.44m x 2.44m 4/5 bedroom home